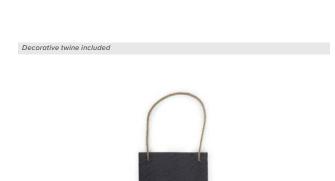

Decorative twine included

Handcrafted real stone that's engravable and UV-LED printable for one-of-a-kind signs, gifts and awards. These slate blanks feature a rough cut natural edge and sealed surface that provides a rich contrast for personalization.