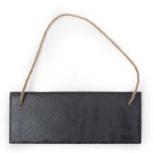

# **Decorative Horizontal Rectangle**

The ideal "blank slate", this rectangle shape makes for a perfect sign blank or decor item. Laser engravable, UV-LED printable and chalk receptive.

9.84" x 3.94" x .20"

Decorative twine included

Handcrafted real stone that's engravable and UV-LED printable for one-of-a-kind signs, gifts and awards. These slate blanks feature a rough cut natural edge and sealed surface that provides a rich contrast for personalization.