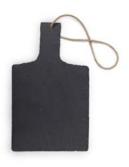

## Wine Bottle Table Mat

This fun yet practical design is perfect for any dining area, kitchen, or entertaining space. Laser engravable, UV-LED printable and chalk receptive.

9.06" x 11.02" x .20"