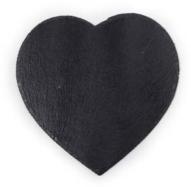

## **Heart Table Mat**

At home with any rustic chic decor, this heart table mat will add a touch of warmth to any occasion. Laser engravable, UV-LED printable and chalk receptive.

9.84" x 9.84" x .20"