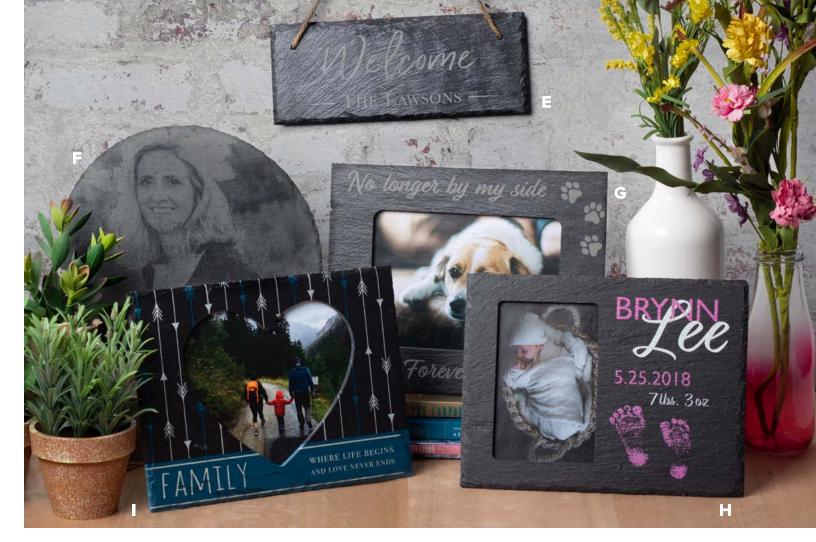

- A. SERVING TRAY
- **B. ROUND TABLE MAT**
- C. ROUND COASTER
- D. SQUARE COASTER
- E. DECORATIVE HORIZONTAL RECTANGLE
- F. ROUND TABLE MAT
- **G. BORDER FRAME**
- H. MESSAGE FRAME
- I. HEART FRAME
- J. HEART TABLE MAT

## **Border Frame**

Personalized slate photo frames bring a touch of nature to your prized pictures. Laser engravable, UV-LED printable and chalk receptive.

10.24" x 8.27" x .34"

# **Message Frame**

Personalized slate photo frames bring a touch of nature to your prized pictures. Laser engravable, UV-LED printable and chalk receptive.

9.84" x 7.48" x .31"

Slate frame comes unassembled • Due to the design of this product, glass is not included.

# **Heart Frame**

Personalized slate photo frames bring a touch of nature to your prized pictures. Laser engravable, UV-LED printable and chalk receptive.

9.53" x 7.48" x .31"

Slate frame comes unassembled • Due to the design of this product, glass is not included.