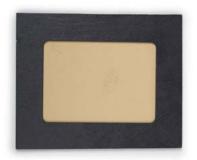

## **Border Frame**

Personalized slate photo frames bring a touch of nature to your prized pictures. Laser engravable, UV-LED printable and chalk receptive.

10.24" x 8.27" x .34"