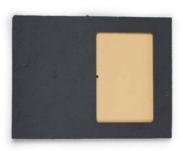

## **Border Frame**

Personalized slate photo frames bring a touch of nature to your prized pictures. Laser engravable, UV-LED printable and chalk receptive.

10.24" x 8.27" x .34"