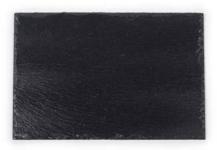

# **Decorative Horizontal Rectangle**

The ideal "blank slate", this rectangle shape makes for a perfect sign blank or decor item. Laser engravable, UV-LED printable and chalk receptive.

9.84" x 3.94" x .20"