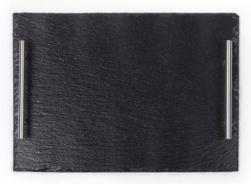

# **Serving Tray**

The star of your next event or part will be this natural slate tray. Laser engravable, UV-LED printable and chalk receptive.

9.84" x 13.78"

Protected bumpers included

Protected bumpers and handle hardware included