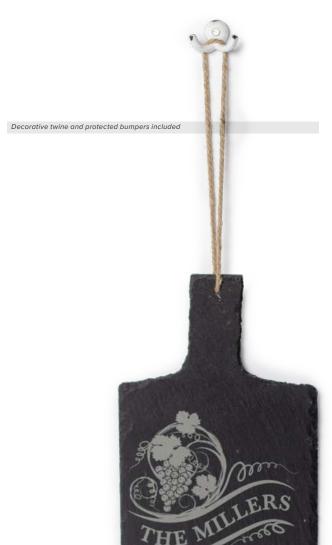

printable for one-of-a-kind signs, gifts and awards. These slate blanks feature a rough cut natural edge and sealed surface that provides a rich contrast for personalization.



# **Decorative Horizontal Rectangle**

The ideal "blank slate", this rectangle shape makes for a perfect sign blank or decor item. Laser engravable, UV-LED printable and chalk receptive.

9.84" x 3.94" x .20"



## Wine Bottle Table Mat

This fun yet practical design is perfect for any dining area, kitchen, or entertaining space. Laser engravable, UV-LED printable and chalk receptive.

9.06" x 11.02" x .20"



# **Decorative Vertical Rectangle**

The ideal "blank slate", this rectangle shape makes for a perfect sign blank or decor item. Laser engravable, UV-LED printable and chalk receptive.

9.84" x 7.09" x .20"



Decorative twine included

Handcrafted real stone that's engravable and UV-LED printable for one-of-a-kind signs, gifts and awards. These slate blanks feature a rough cut natural edge and sealed surface that provides a rich contrast for personalization.



## **Heart Table Mat**

At home with any rustic chic decor, this heart table mat will add a touch of warmth to any occasion. Laser engravable, UV-LED printable and chalk receptive.

9.84" x 9.84" x .20"



## **Round Table Mat**

Whether it's for home decor, a professional office, or retail setting, slate looks perfect in any application. Laser engravable, UV-LED printable and chalk receptive.

9.84" diameter

Protected bumpers included



# **Square Table Mat**

Whether it's for home decor, a professional office, or retail setting, sl