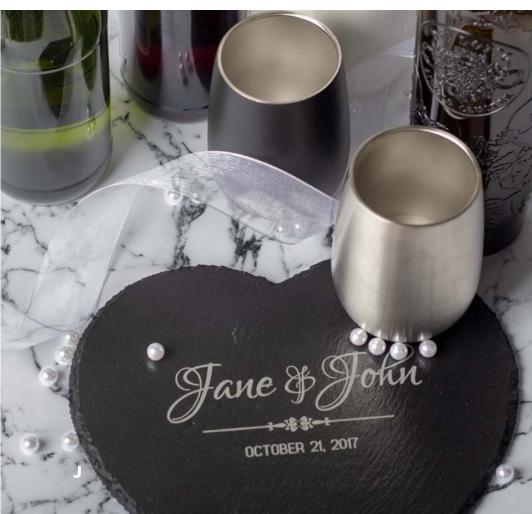

## **Heart Table Mat**

At home with any rustic chic decor, this heart table mat will add a touch of warmth to any occasion. Laser engravable, UV-LED printable and chalk receptive.

9.84" x 9.84" x .20"