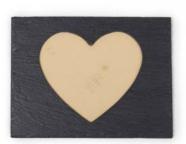

# **Heart Frame**

Personalized slate photo frames bring a touch of nature to your prized pictures. Laser engravable, UV-LED printable and chalk receptive.

9.53" x 7.48" x .31"

Slate frame comes unassembled • Due to the design of this product, glass is not included.