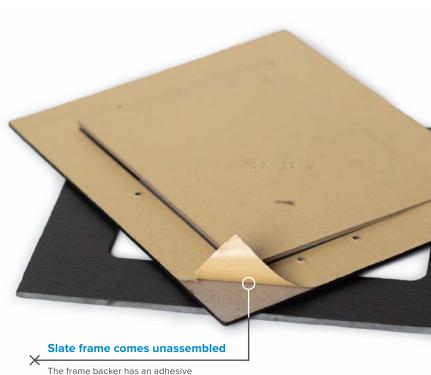

# **Message Frame**

Personalized slate photo frames bring a touch of nature to your prized pictures. Laser engravable, UV-LED printable and chalk receptive.

9.84" x 7.48" x .31"

Slate frame comes unassembled • Due to the design of this product, glass is not included.

Slate frame comes unassembled  $\star$  Due to the design of this product, glass is not included.

The frame backer has an adhesive that adheres to slate after slate is fabricated. Due to the design of this product, glass is not included.

770.938.0003