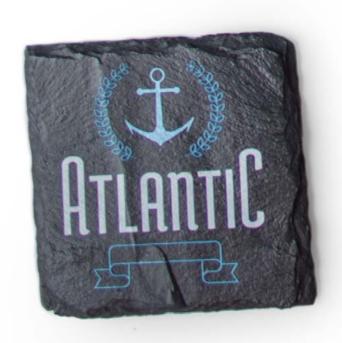

# **Square Coaster**

With rough cut, natural edges these coasters are sure to make a statement in any setting. Laser engravable, UV-LED printable and chalk receptive.

3.94" x 3.94" x .19"

Protected bumpers included