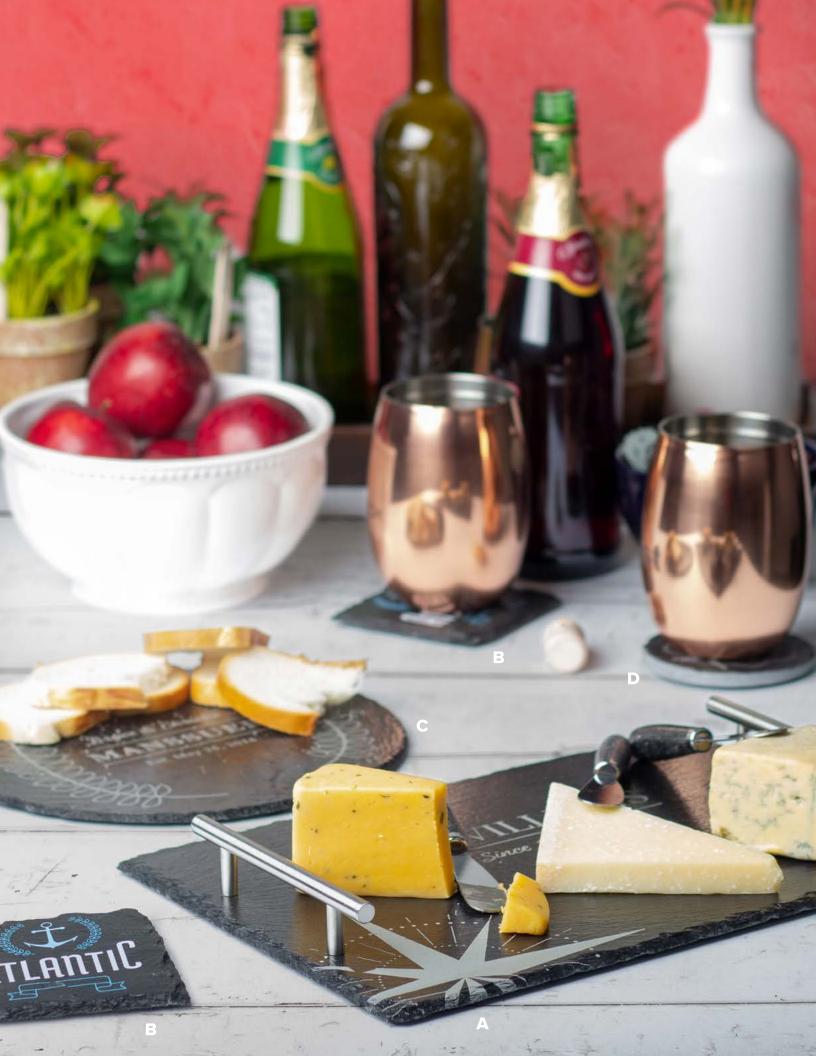

- A. SERVING TRAY
- **B. ROUND TABLE MAT**
- C. ROUND COASTER
- D. SQUARE COASTER
- E. DECORATIVE HORIZONTAL RECTANGLE
- F. ROUND TABLE MAT
- **G. BORDER FRAME**
- H. MESSAGE FRAME
- I. HEART FRAME
- J. HEART TABLE MAT

# **Serving Tray**

The star of your next event or part will be this natural slate tray. Laser engravable, UV-LED printable and chalk receptive.

9.84" x 13.78"

Protected bumpers included

Protected bumpers and handle hardware included